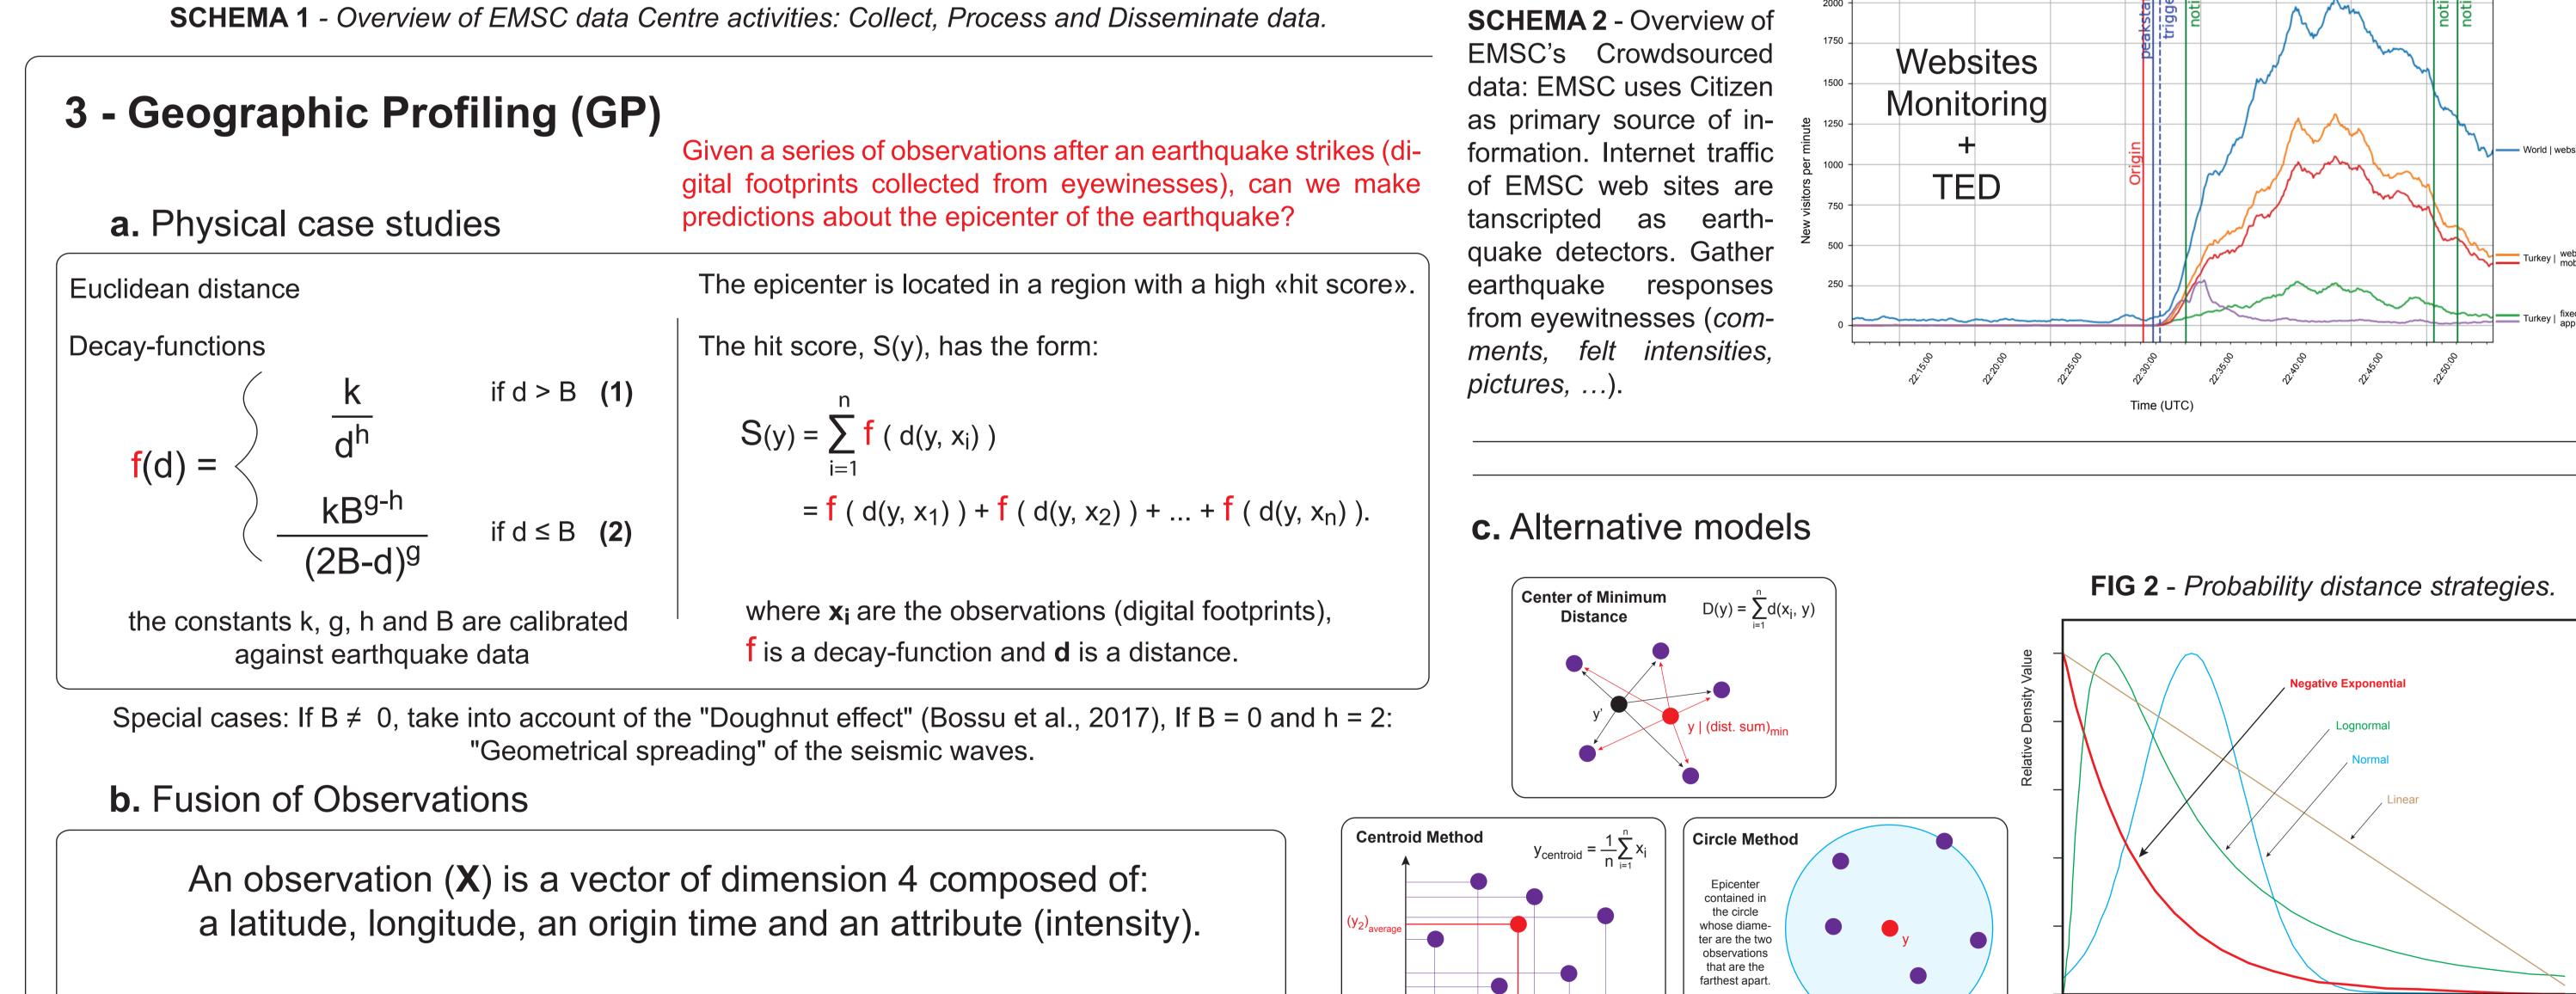

ESC2018-S17-205

36th General Assembly of the European Seismological Commission - Valletta, Malta, 2 - 7 September 2018.

When an earthquake is felt, eyewitnesses digitally manifest themselves thanks to the various collect methods deproach leads also to compare the GP solution to that obtained from conventional geophysical procedures (detection / location of the seismic waves).