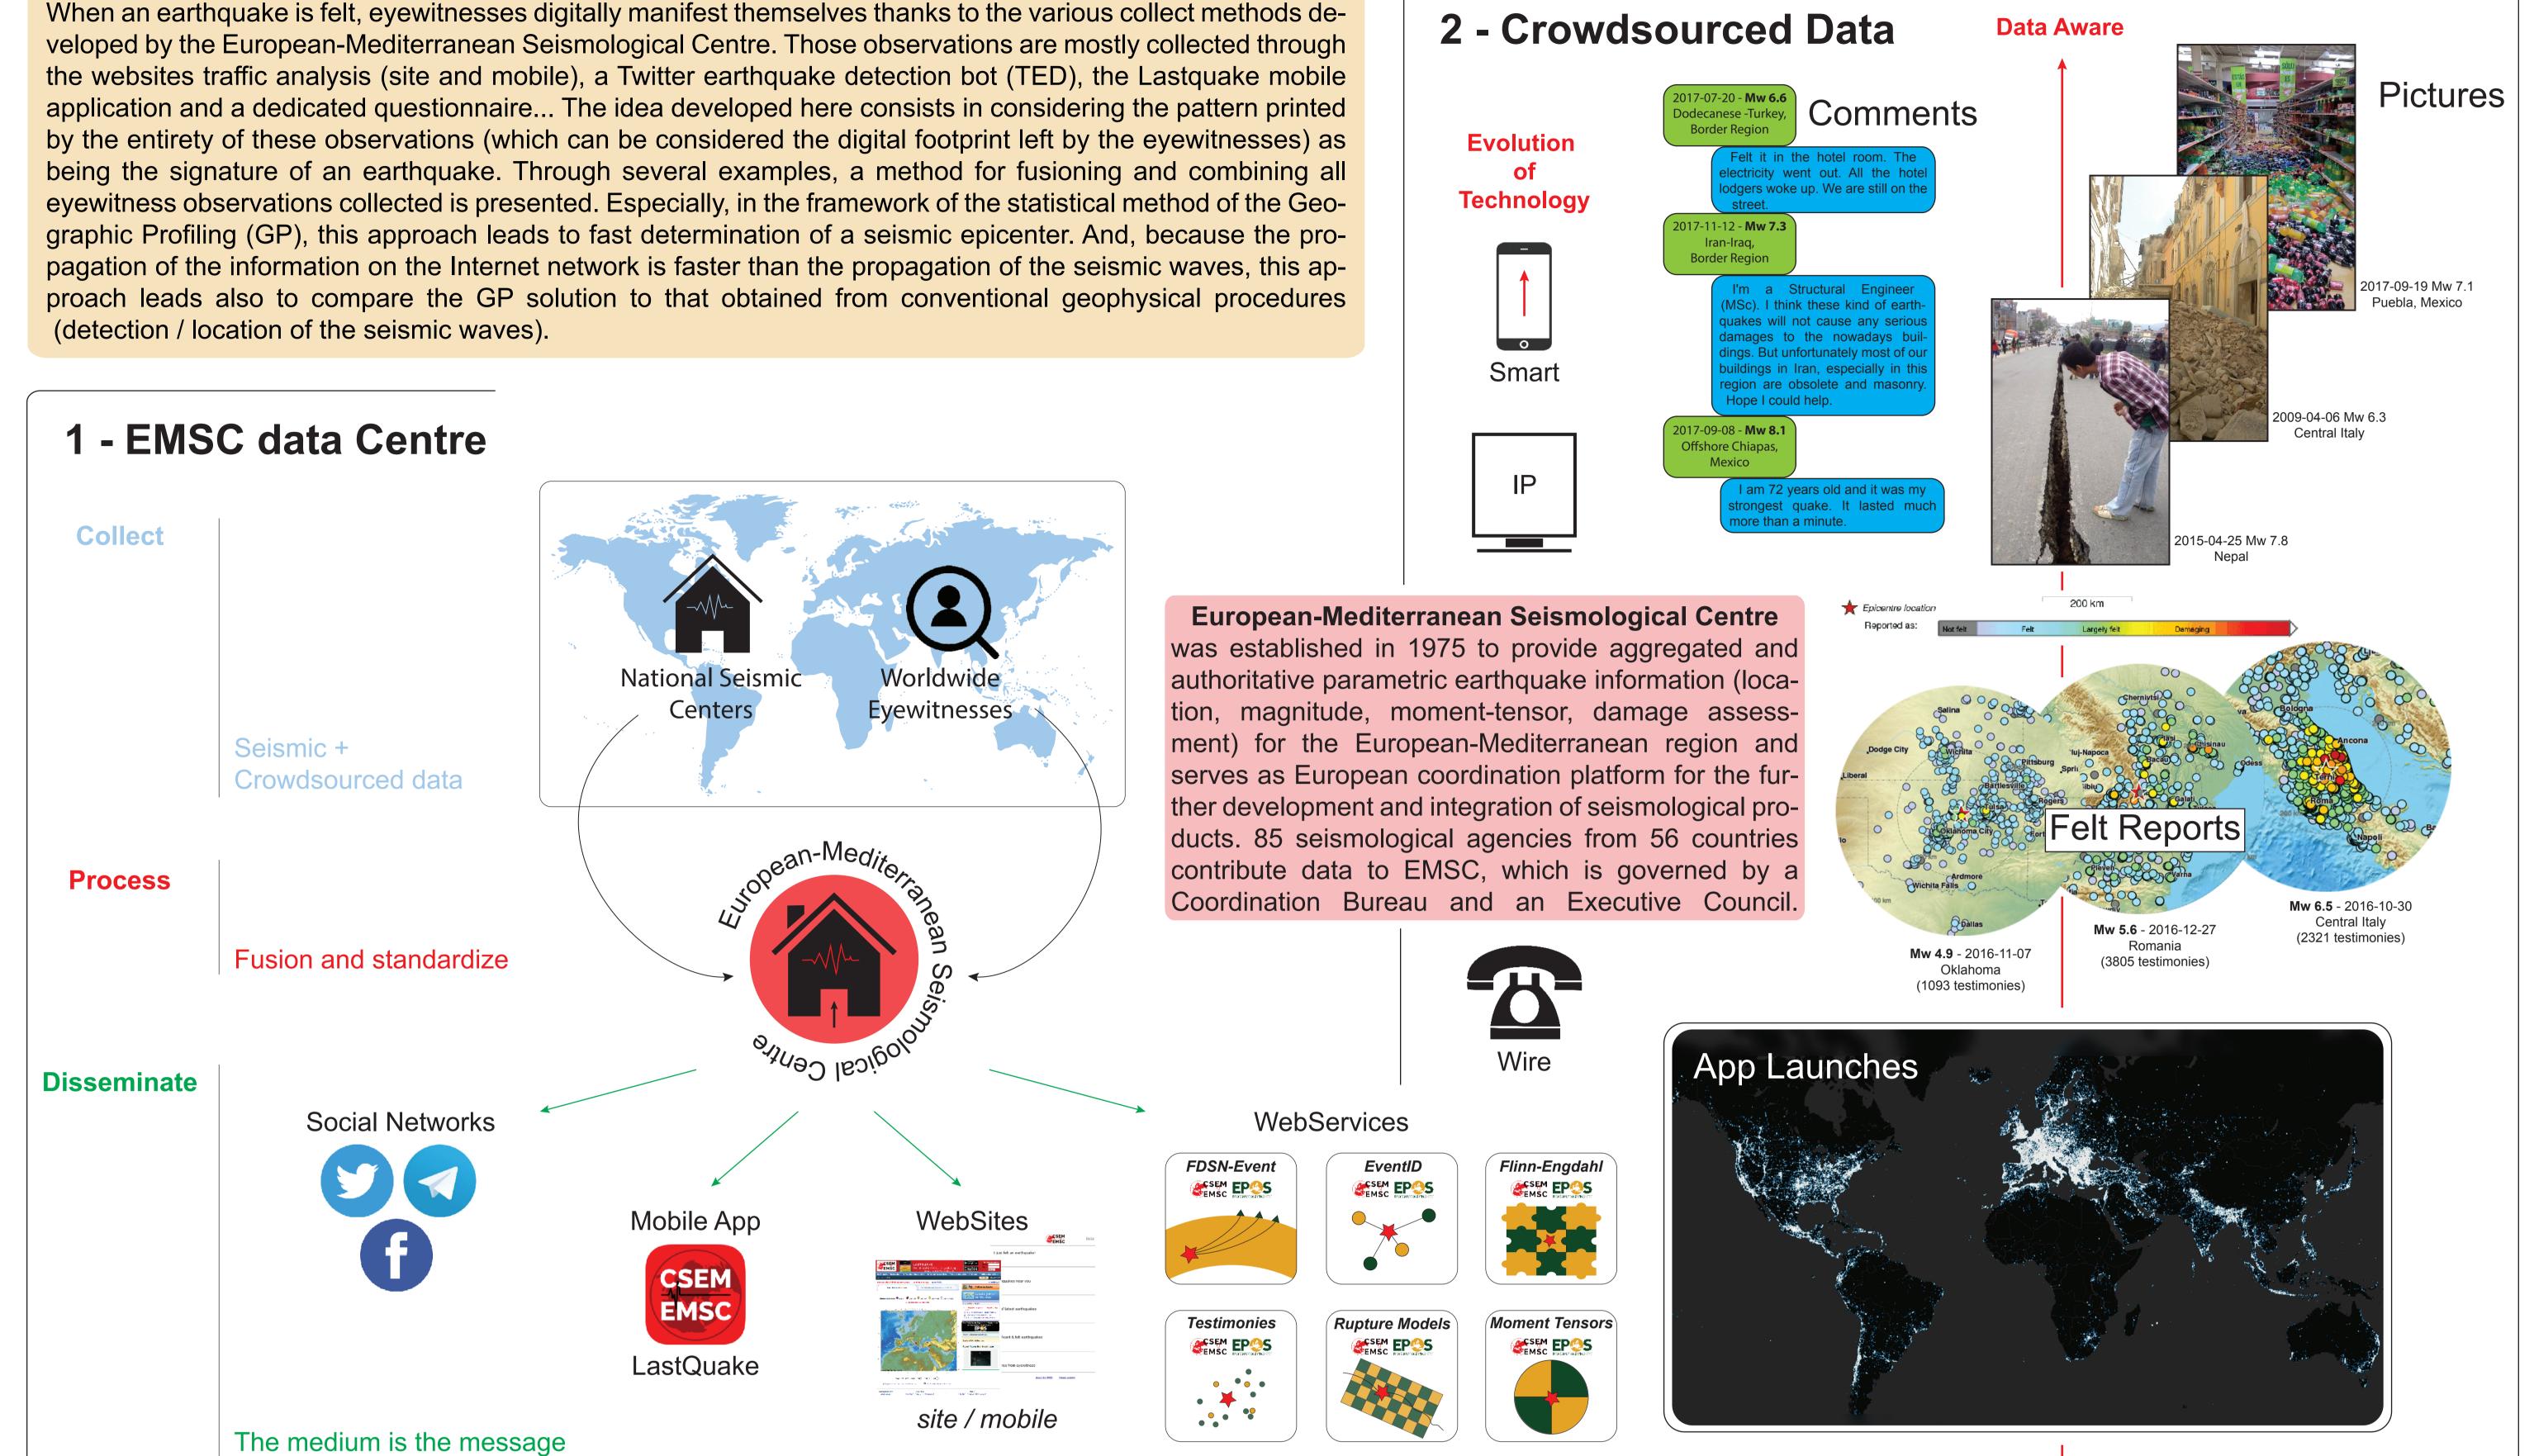

ESC2018-S17-205

36th General Assembly of the European Seismological Commission - Valletta, Malta, 2 - 7 September 2018.

When an earthquake is felt, eyewitnesses digitally manifest themselves thanks to the various collect methods deproach leads also to compare the GP solution to that obtained from conventional geophysical procedures (detection / location of the seismic waves).