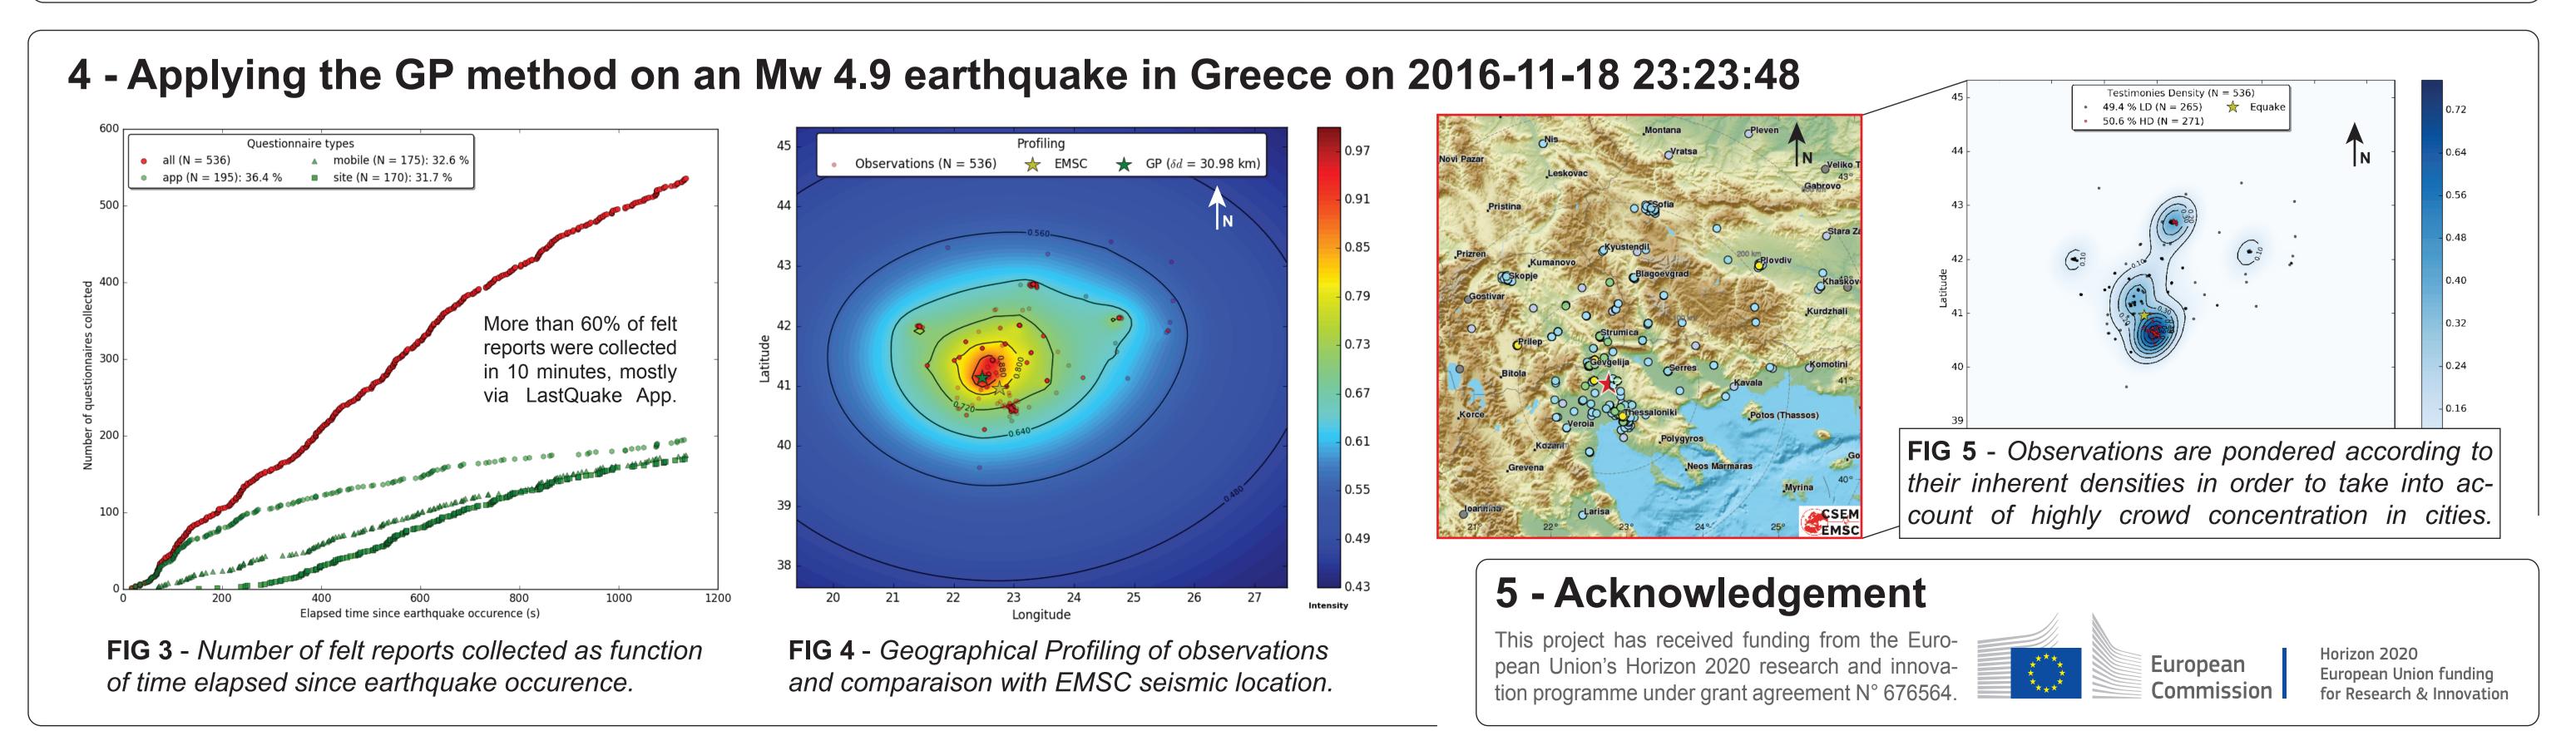

ESC2018-S17-205

36th General Assembly of the European Seismological Commission - Valletta, Malta, 2 - 7 September 2018.

When an earthquake is felt, eyewitnesses digitally manifest themselves thanks to the various collect methods deproach leads also to compare the GP solution to that obtained from conventional geophysical procedures (detection / location of the seismic waves).